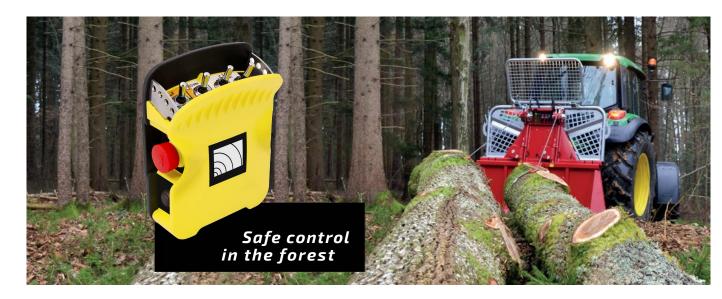

# PROFESSIONAL RADIO REMOTE CONTROL FOR FORESTRY WINCHES

### SMALL AND POWERFULL

AXT is the new radio remote control designed for the exclusive use of forestry winches, realized in accordance with UNI/EN 17067 Standard that regulates the safety requirements of radio remote controls for forestry machines. In its standard configuration, it features 4 buttons, 4 selectors/buttons and a STOP mushroom with rearm. AXT is customizable upon request of the customer. It has three system LEDs that monitor the battery status and the radio connection, while using the most recent radio communication technology, like the automatic management of frequency channels in the presence of other transmitting devices.