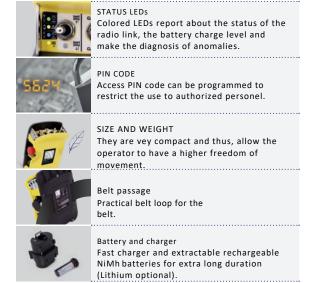

### SMALL AND POWERFULL

AXT is the new radio remote control designed for the exclusive use of forestry winches, realized in accordance with UNI/EN 17067 Standard that regulates the safety requirements of radio remote controls for forestry machines. In its standard configuration, it features 4 buttons, 4 selectors/buttons and a STOP mushroom with rearm. AXT is customizable upon request of the customer. It has three system LEDs that monitor the battery status and the radio connection, while using the most recent radio communication technology, like the automatic management of frequency channels in the presence of other transmitting devices.

### **TECHNICAL DATA**

| Dimensions (L x W x A)                                  | 120 x 63.5 x 161.5 mm                                           |
|---------------------------------------------------------|-----------------------------------------------------------------|
| Weight (battery included)                               | ≃ 480 g                                                         |
| Range                                                   | Up to 250 m                                                     |
| Casing material                                         | Charged Nylon UL94 HB                                           |
| Battery                                                 | NiMH 1,2V – 4300 mAh                                            |
| Battery life with battery charge and continuous service | 15 hours                                                        |
| Warning time low battery                                | About 15 minutes                                                |
| Number of service and safety controls                   |                                                                 |
| 1 command STOP (GSS)                                    | PLe Categoria 4 (ISO 13849-1)                                   |
| Operating frequency 1                                   | I.S.M. Band 433.050 – 434.790 MHz<br>Maximum power: 1mW e.r.p.  |
| Operating frequency 2                                   | I.S.M. Band 434.040 – 434.790<br>MHz Maximum power: 10mW e.r.p. |
| Operating frequency 3                                   | 2.4GHz<br>Maximum power: 10mW e.r.p.                            |
| Buzzer                                                  | Internal                                                        |
| Operating and storage temperature                       | -25°C - +55°C / -40°C - +85°C                                   |
| Power supply                                            | Single battery                                                  |
| Radio transmission                                      | Double                                                          |
| LEDs                                                    | Link TX, Link RX, Codice errori                                 |
| Degree of protection                                    | IP 65                                                           |

### SUPPLY KIT

Transmitter unit, receiver unit, ergonomic leather belt, rechargeable long-life Nimh removable battery (in the configuration with optional lithium battery the autonomy is more than doubled), charger.